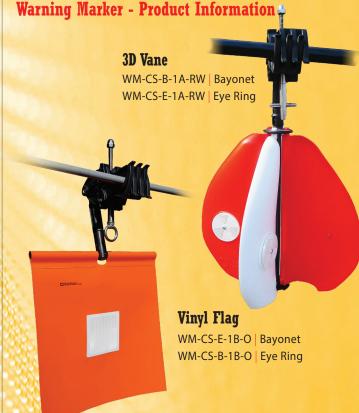

## Warning Marker - Part Number Legend

**Example** :: WM-CS-B-1A-RW

A B C D E

- A **Product type:** WM (Warning Marker)
- B Line attachment: CS (Clam Shell)
- C **Hot Stick Attachment:** B/E (Bayonet or Eye Ring)
- D Style of warning device: 1A/1B (3D or Flag)
- E Colour: RW/O (Red/White or Orange)